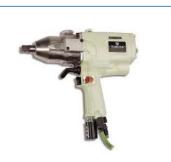

## **Tools Used:**

Yokota System Wrenches YEX models

YEX-901, YEX-1400, YEX-3000

## Benefits to the customer:

Customer needed higher production output, with record of all tightening data.

After using the transducerized **YEX** tools, the customer does not need to check every bolt-tightening afterwards due to high accuracy of system wrenches. At the same time, the customer receives all the tightening data (Torque, number of im- pulses) through a LAN Ethernet connection to his mainframe.